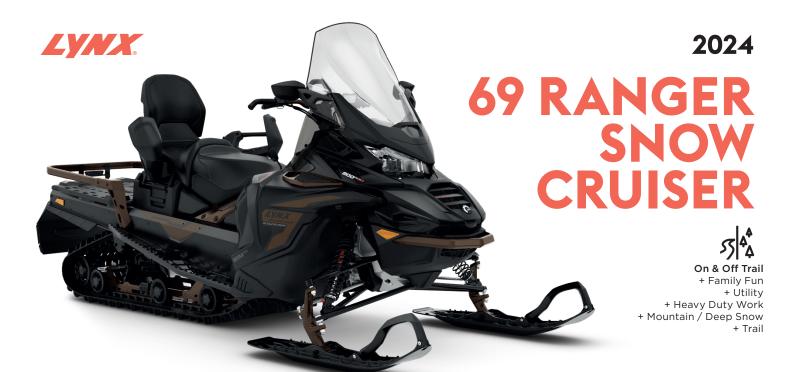

## **FEATURES**

| Frame                 | Radien-X                                    |
|-----------------------|---------------------------------------------|
| Skis                  | Blade DS+                                   |
| Seating               | Luxury Modular 1+1 with heating             |
| Handlebar             | U-type steel with hooks,<br>low grab handle |
| Riser block height    | Adjustable 125-165 mm                       |
| Starter               | Electric                                    |
| Reverse               | Electromechanical                           |
| Heated throttle lever | Standard                                    |
|                       |                                             |

| Heated grips            | Standard                        |
|-------------------------|---------------------------------|
| Gauge                   | 7.2-in. wide digital display    |
| Mirrors                 | Standard                        |
| Windshield              | Extra high with side deflectors |
| Hitch                   | Standard                        |
| Visor Plug front / rear | Front/Rear                      |
| USB power outlet        | Front                           |
| Air radiator with fan   | Yes                             |
| LinQ attachment         | Multi-LinQ plate                |
|                         |                                 |