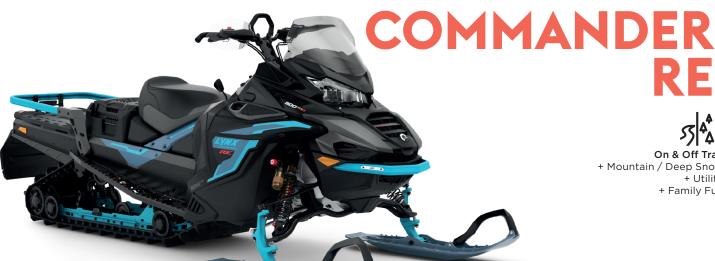

+ Mountain / Deep Snow + Utility + Family Fun

| ROTAX® ENGINE         | 900 ACE Turbo R                                   |
|-----------------------|---------------------------------------------------|
| Engine details        | Liquid-cooled, four-stroke D.O.H.C., turbocharged |
| Cylinders             | 3                                                 |
| Displacement          | 899.0 cc                                          |
| Bore                  | 74 mm                                             |
| Stroke                | 69.7 mm                                           |
| Maximum engine speed  | 7900 RPM                                          |
| Carburation           | EFI                                               |
| Recommended fuel type | Unleaded                                          |
| Minimum octane        | 95                                                |
| Fuel tank             | 42 liters                                         |
|                       |                                                   |